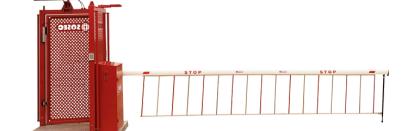

**SOSEC 100** is mobile and can be simply moved to the new location with no interruption to use. It is delivered to site ready to work.

BARRIER - 5m boom with full drop skirt or red/green LEDs

**SELF CLOSING** - pedestrian gate with keyed lock

Power requirements None. Fully off grid, no power required

Max Span 5 metres

**Standard Boom** White aluminium boom with reflective sticker pack and leg support

**Boom Options** Optional R/G integrated warning lights and/or drop skirt

450kg Weight

**Base detail** 1200mm x 1200mm mild steel base, galvanised, forklift points

Solar 380w PV with 360 degree rotation, foldable for transport

Locking Yale key override for side gate

**Access Control** 50m remote control