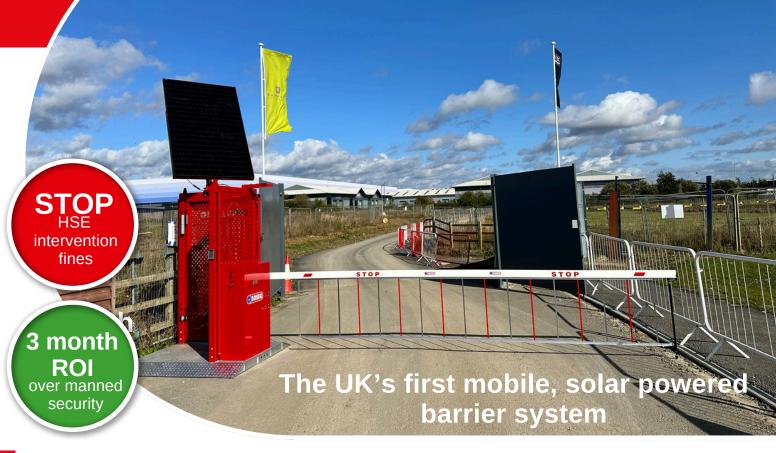

## PROTECT YOUR SITE AND YOUR PEOPLE WITH SOSEC 100 BARRIER & GATE

## TRIED, TESTED, TRUSTED

"The product fits our site perfectly. I wouldn't hesitate to recommend it to other developments".

Barratt David Wilson Homes

**SOSEC 100** is a fully solar-powered barrier and pedestrian/work gate, designed for reliable, off-grid access control to site. This tried and trusted barrier used on sites across the UK for a decade comes with auto exit, safety beam and can be fully customised to suit individual site requirements.

**SOSEC 100** is mobile and can be simply moved to the new location with no interruption to use. It is delivered to site ready to work.

BARRIER - 5m boom with full drop skirt or red/green LEDs

**SELF CLOSING** - pedestrian gate with keyed lock

**OPTIONS** - range of access control to suit your site

SOLAR - 24/7/365. Up to 400 daily operations, all year round

FORKLIFT READY - 1.2 x 1.2m steel base, 450kg

**SOSEC 100** is available to **hire** or **buy** now.