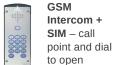

## OPTIONAL ACCESSORIES

**Keycode Fixed** PIN code + 50 prox tags

GS6 over-height protection: auto road closure to over height vehicles

Long Range Fob - upto 800m range

All hire products include a managed service, proactive battery monitoring, functional operation and site repair/replacement. Excludes accidental malicious damage, weather related damage or physical battery exchange.